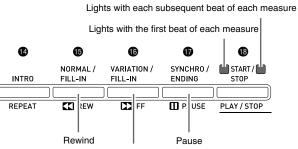

## **Using the Metronome**

1 Press the 🚯 (METRONOME) button.

This will start the metronome.

Press the 
 (METRONOME) button again to stop the metronome.

#### **Changing the Beats Per Measure**

You can specify from two to six beats per measure for the metronome. After you do, a chime will sound at the beginning of each measure. Specifying 0 for this setting will sound a straight beat, without a chime. This setting lets you practice with a steady beat.

 Hold down the ③ (METRONOME) button until the number of beats per measure screen shown below appears on the display.

- Use the 
   <sup>(√, ∧)</sup> buttons to select the beats per measure value you want.
- **3.** Press the **3** (METRONOME) button to exit the number of beats per measure screen.

#### **Changing the Tempo Setting**

There are two different methods you can use to change the tempo setting: by pressing (() (faster) and (() (slower) buttons or by tapping a beat with a button.